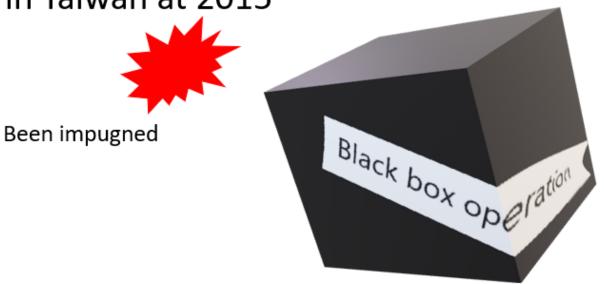

#### THE STRATEGY IN TAIWAN

Example: the adjustment of syllabus in Taiwan at 2015

Dilute the attention on the criticized party

Attack and Defense (implement each together)