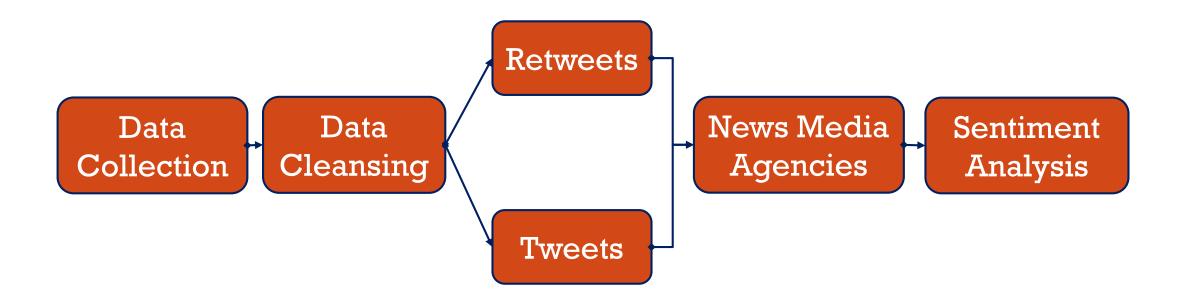

# STUDY FRAMEWORK -DATA COLLECTION (TWITTER) -DATA FILTERING & SELECT CRITERIA

#### PROCESS OF THE STUDY FRAMEWORK

### DATA COLLECTION with PYTHON CODE

- Twitter Developer for analyzing tweets.
- Using Twitter Stream API, "tweepy," to collect the tweets within Twitter.
- Stream API can catch the prompt tweets that contain the keyword we select.

## DATA FILTERING & SELECT CRITERIA