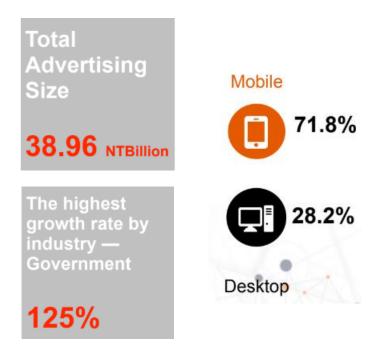

#### 2018 Digital Media Advertising vs. Other Media Advertising of Taiwan (By Percentage)