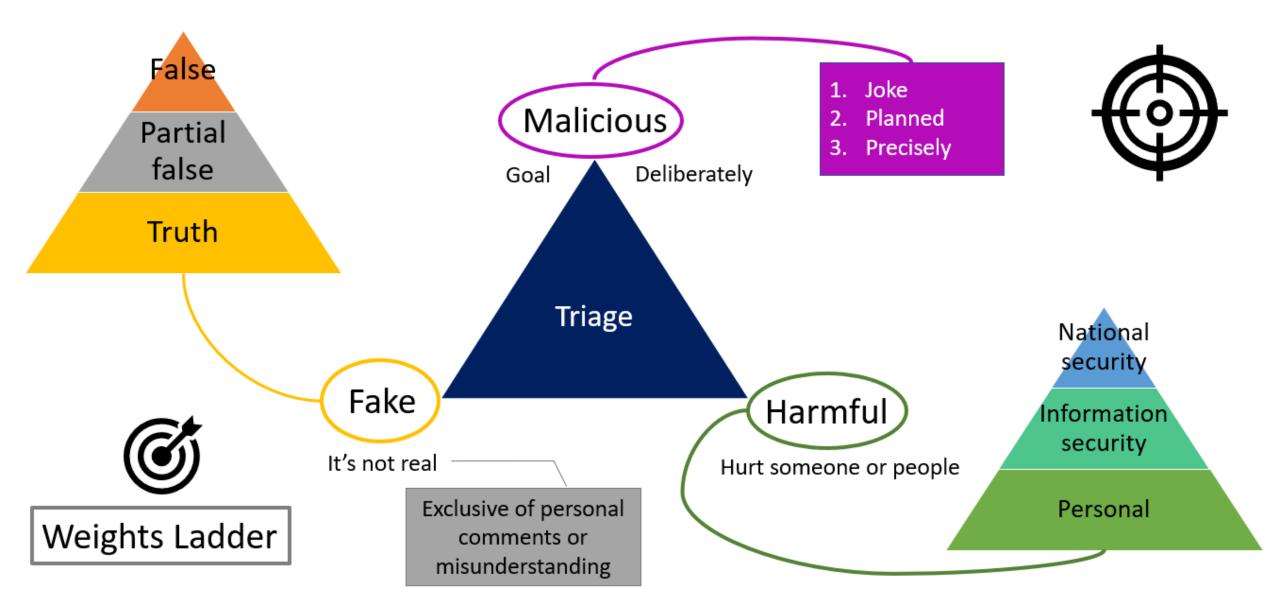

#### HOW TO TARGET THE FAKE NEWS IN TAIWAN?

#### HOW WE POLICE DEAL WITH THIS ISSUE?