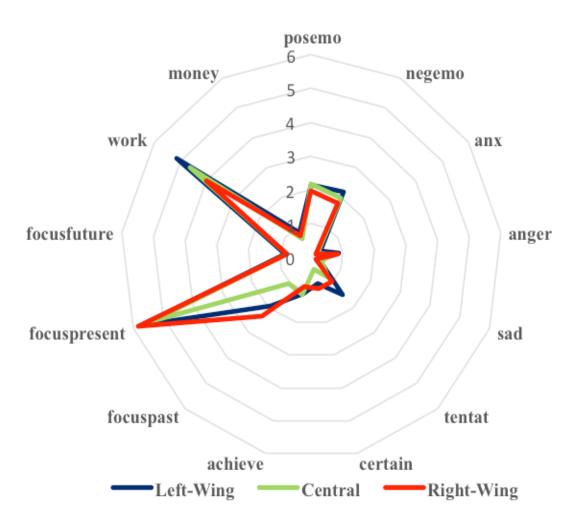

#### PROFILE OF POLITICAL SENTIMENT

#### Logistic regression of profiles of political sentiment

| Coefficients | Estimates | St. Error | Z-value     |
|--------------|-----------|-----------|-------------|
| Intercept    | -1.442    | .176      | -8.213***   |
| Focuspast    | .068      | .028      | $2.442^{*}$ |
| Focusfuture  | 033       | .050      | 658         |
| Posemo       | 024       | .032      | 736         |
| Negemo       | 012       | .047      | 260         |
| Sad          | 281       | .133      | -2.116*     |
| Anx          | 150       | .112      | -1.337      |
| Anger        | .013      | .062      | .206        |
| Certain      | .031      | .045      | .695        |
| Work         | 05        | .022      | -2.192*     |
| Money        | .002      | .046      | .050        |

Note: \*\*\*: p<.001, \*\*: p<0.01, \*: p<0.05