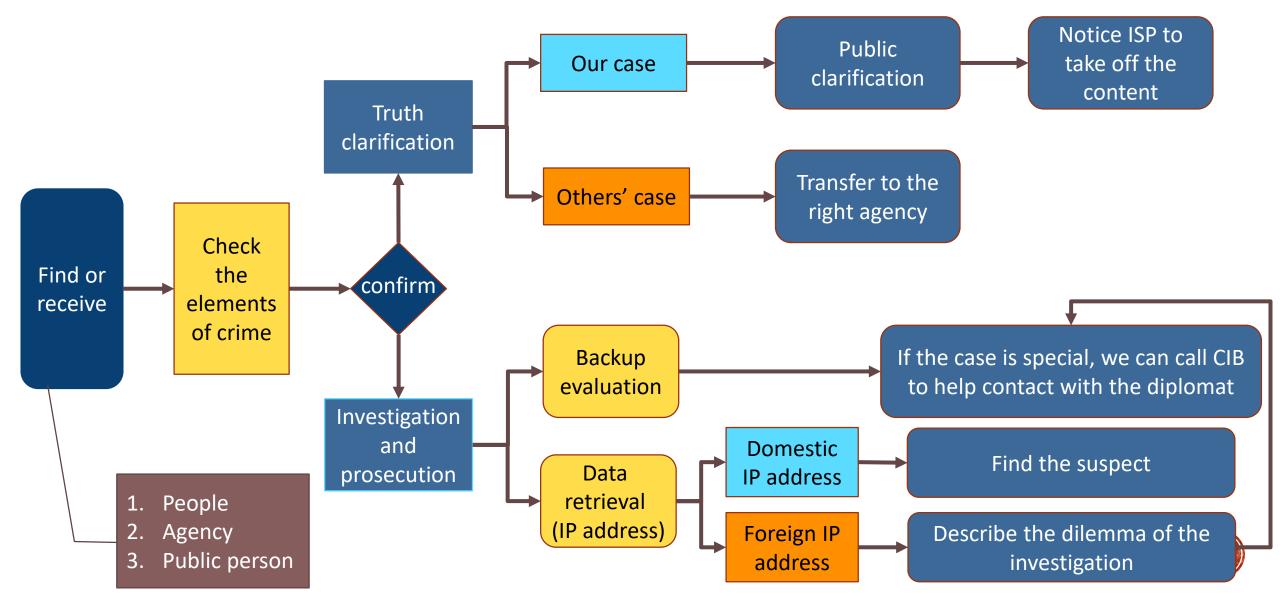

2013. Bucharest, Romania: IEEE.
- Alashri, S., S.S. Sandala, V. Bajaj, E. Parriott, Y. Awazu, and K.C. Desouza. The 2016 US Presidential election on Facebook: An exploratory analysis of sentiments. in Proceedings of the 2018 51st Hawaii International Conference on System Sciences (HICSS'51). 2018. Waikoloa Village, Hawaii Big Island: University of Hawaii, 1771-1780.
- Jordan, K.N., J.W. Pennebaker, and C. Ehrig. The 2016 U.S. Presidential candidates and how people tweeted about them. Special Collection: SMaPP Global Special Issue, 2018: 1-8.
- Pennebaker, J.W., R.L. Boyd, K.N. Jordan, and K. Blackburn. The development and psychometric properties of LIWC2015, 2015. by University of Texas at Austin.



#### HOW TO TARGET THE FAKE NEWS IN TAIWAN?



#### HOW WE POLICE DEAL WITH THIS ISSUE?









#### The clues of fake news in Taiwan

The instant messages. (ex. news media, LINE Today...)







183messages 108shares

#### The clues of fake news in Taiwan

Social media (ex. News, parties, clubs, internet celebrity in Facebook)





# The clues of fake news in Taiwan

YouTube channels

| E(:A          | - Jackini