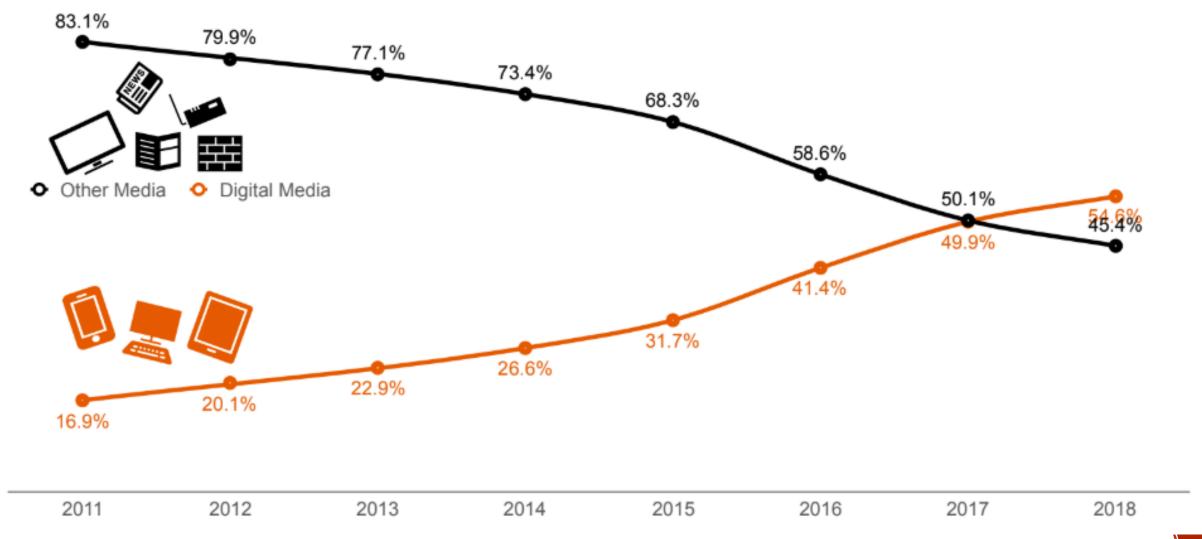

#### 2018 Digital Media Advertising vs. Other Media Advertising of Taiwan (By Percentage)