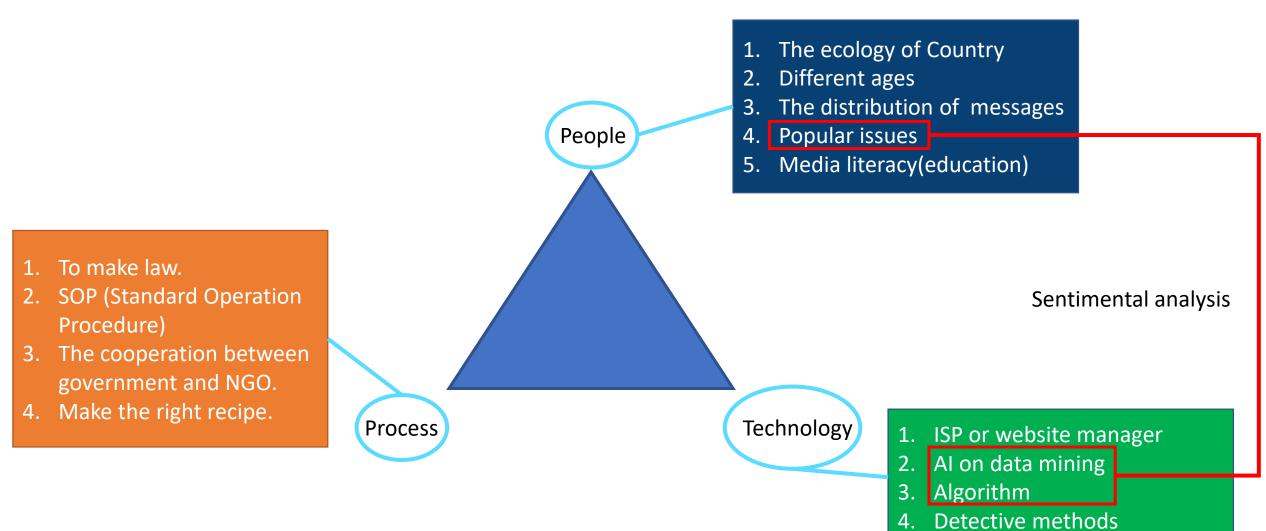

#### HOW TO TARGET THE FAKE NEWS IN TAIWAN?

#### HOW WE POLICE DEAL WITH THIS ISSUE?