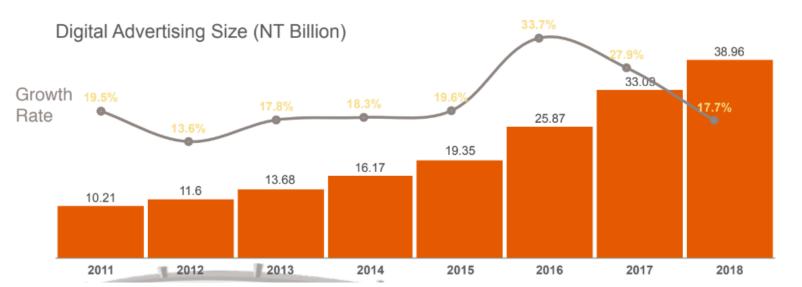

#### 2011~2018 The Growth Rate of Digital Media Advertising and Other Media Advertising of Taiwan