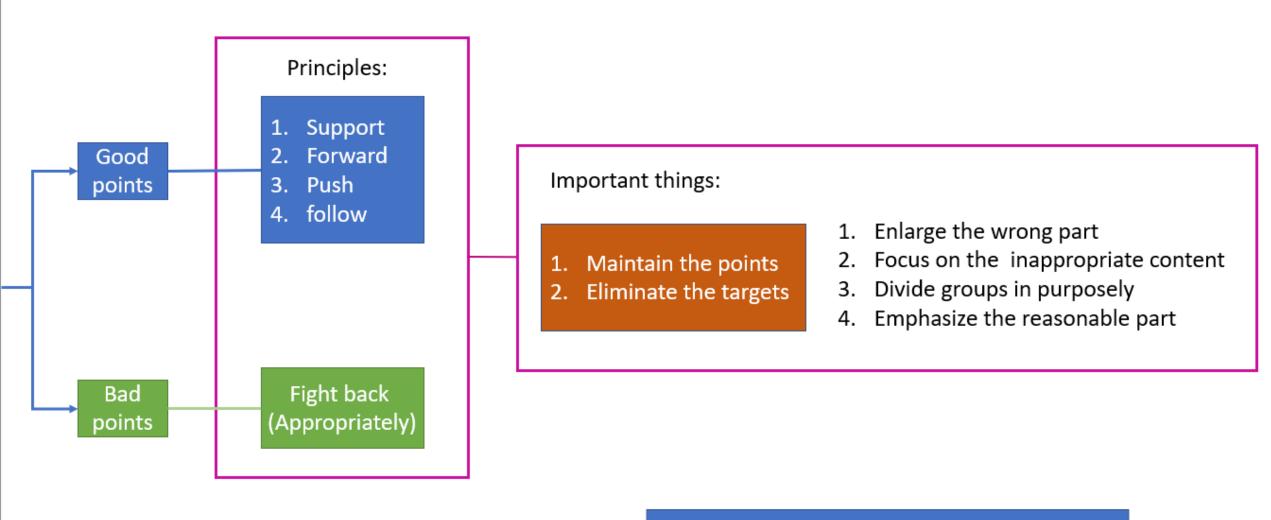

#### WHAT WE CAN SEE?

- Dawn of the ordinary person
  - One plays multiple roles. (e.g. students, victims, retired teacher, famous teacher)
  - No ossified thinking.  $\rightarrow$  close to people' thoughts (sense of participation)
- Soften the Make good use of public opinions and make them good for specific group.
- opposite Don't emphasize the profession. thought

#### WHAT WE CAN SEE?(CONT.)

Assemble!

- Fake accounts
- Transfer the battlefield of public opinions
- Push articles routinely by program
- The economy of digital advertisement (1/10)