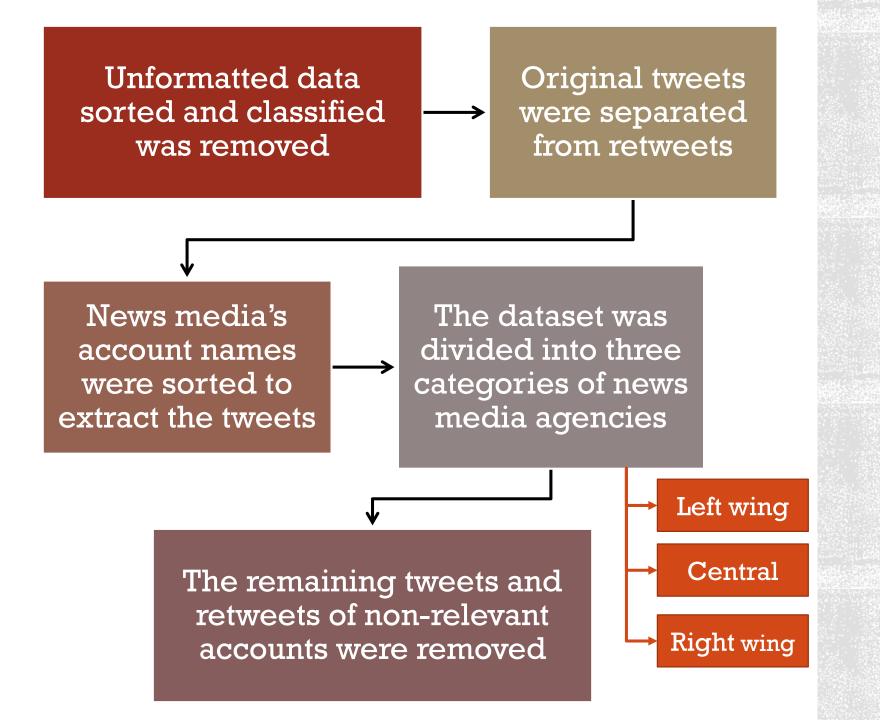

## DATA FILTERING & SELECT CRITERIA

## THE CATEGORIES OF NEWS MEDIA AGENCIES

| Category   | Tweets       | Example                                                                                                                                                                                                                                                                                                                                                                                                                     |
|------------|--------------|-----------------------------------------------------------------------------------------------------------------------------------------------------------------------------------------------------------------------------------------------------------------------------------------------------------------------------------------------------------------------------------------------------------------------------|
| Left-Wing  | 850 (63.24%) | Alternet, CNN Opinion, Democracy Now, The Daily Beast, The Huffington Post, The Intercept, Jacobin, Mother Jones, MSNBC, The New Yorker, The New York Times Opinion, The Nation, Slate, Vox, Mashable, ABC, The Atlantic, BuzzFeed News, CBC, CNN Online News, The Economist, The Guardian, NBC, The New York Time Online News, NPR Opinion, Politico, TIME, The Washington Post, CBS, The Daily Show, Newsweek, VanityFair |
| Right-Wing | 158 (11.76%) | Fox News Online News, Reason, The Wall Street Journal Opinion, Examiner, The Washington times, The American Spectator, Breitbart, The Blaze, CBN, The Daily Caller, Daily Mail, The Daily Wire, Fox News Opinion, The Federalist, National Review, New York Post, Newsmax                                                                                                                                                   |
| Central    | 336 (25%)    | AP, Reuters, Bloomberg, The Christian Science Monitor, The Hill, BBC, USA Today, The Wall Street Journal Online, NPR Online News                                                                                                                                                                                                                                                                                            |
| Total      | 1,344 (100%) |                                                                                                                                                                                                                                                                                                                                                                                                                             |