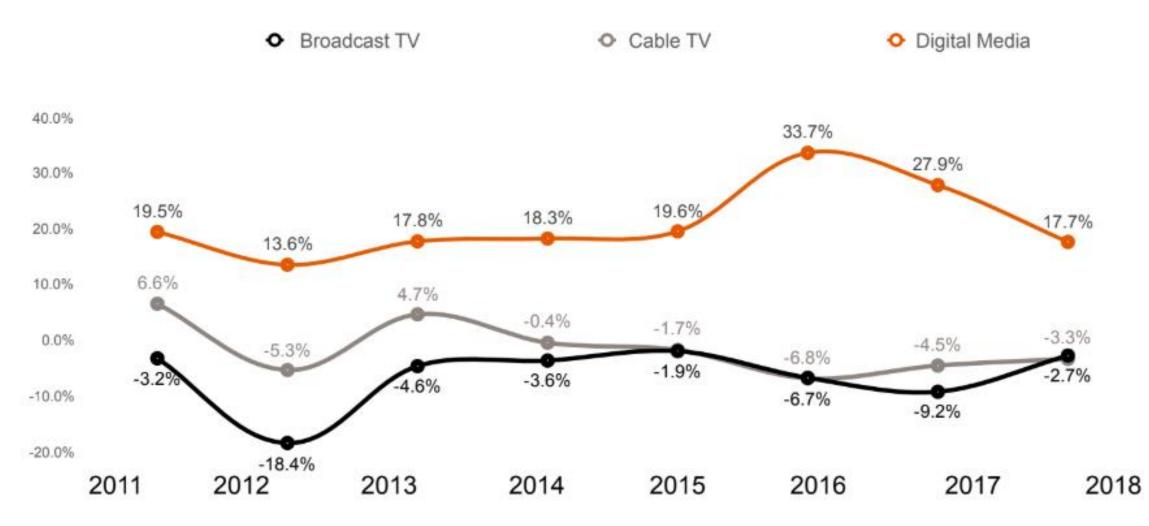

#### 2011~2018 The Growth Rate of Digital Media Advertising and Other Media Advertising of Taiwan