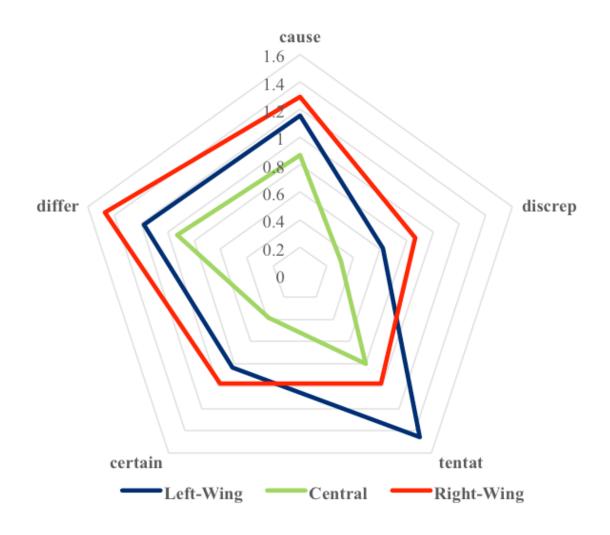

#### **Logistic regression of cognitive loads**

| Coefficients | Estimates | St. Error | Z-value    |
|--------------|-----------|-----------|------------|
| Intercept    | -1.649    | .124      | -13.269*** |
| Cogproc      | 102       | .028      | -3.679**   |
| Cause        | .129      | .048      | 2.710**    |
| Discrep      | .169      | .054      | 3.088**    |
| Tentat       | 048       | .050      | 971        |
| Certain      | .068      | .046      | 1.483      |
| differ       | .155      | .047      | 3.313***   |

Note: \*\*\*: p<.001, \*\*: p<0.01, \*: p<0.05