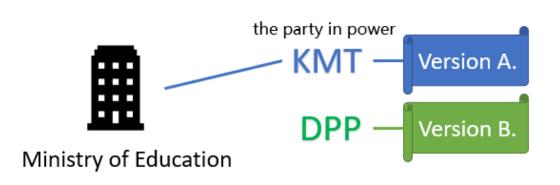

#### THE STRATEGY IN TAIWAN

Example: the adjustment of syllabus in Taiwan at 2015

Dilute the attention on the criticized party

Attack and Defense (implement each together)