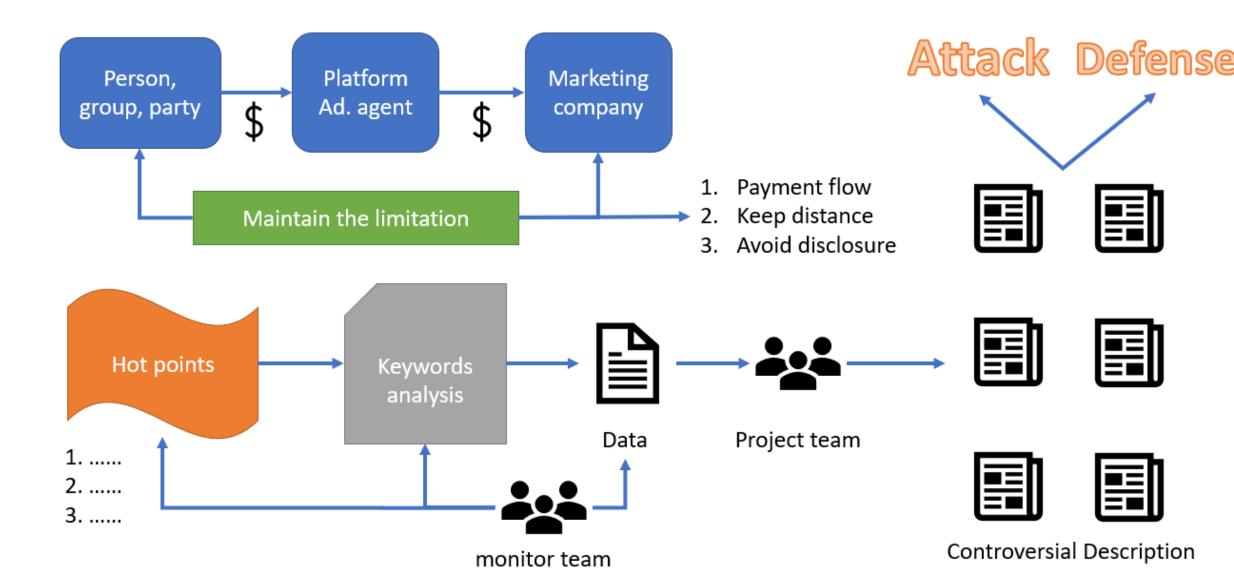

#### THE STRATEGY IN TAIWAN

Example: the adjustment of syllabus in Taiwan at 2015

Dilute the attention on the criticized party

Attack and Defense (implement each together)

#### WHAT WE CAN SEE?

- Dawn of the ordinary person
  - One plays multiple roles. (e.g. students, victims, retired teacher, famous teacher)
  - No ossified thinking.  $\rightarrow$  close to people' thoughts (sense of participation)
- Soften the Make good use of public opinions and make them good for specific group.
- opposite Don't emphasize the profession. thought

#### WHAT WE CAN SEE?(CONT.)

Assemble!

- Fake accounts
- Transfer the battlefield of public opinions
- Push articles routinely by program
- The economy of digital advertisement (1/10)