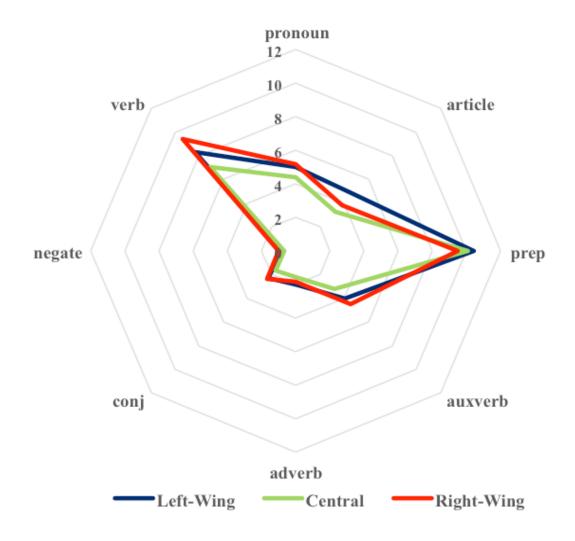

#### ANALYTICAL THINKING STYLES

#### Logistic regression of analytical thinking styles

| Coefficients | Estimates | St. Error | Z-value   |
|--------------|-----------|-----------|-----------|
| Intercept    | -1.442    | .232      | -6.212*** |
| Pronoun      | 025       | .019      | -1.303    |
| Article      | 066       | .024      | -2.781**  |
| Prep         | 030       | .017      | -1.708    |
| Auxverb      | 006       | .033      | 177       |
| Conj         | .018      | .030      | .602      |
| negate       | .042      | .052      | .807      |
| Verb         | .046      | .022      | 2.067*    |

Note: \*\*\*: p<.001, \*\*: p<0.01, \*: p<0.05