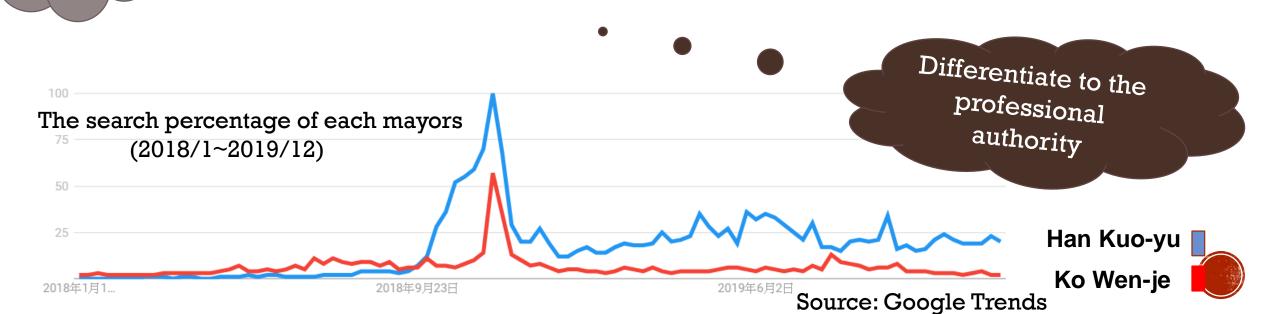

#### OTHER EVENTS HAPPENED IN TAIWAN

- The legalization of same-sex marriage
- 2014 Taiwan mayor election(Computational Propaganda in Taiwan: Where Digital Democracy Meets Automated Autocracy)
  - Al technology
  - Text mining
  - Sentimental analysis
  - Personal texts
- The smuggling of cigarette of National Security Bureau in 2019.7
- The protest in Hong Kong now
- The spy case of Wang Li-qiang
- The murder case of Chen Tong-jia
- The mansion case of Han Kuo-yu (claimed for the civilian status)
- Recheck the old cases and find something illegal to against opposite