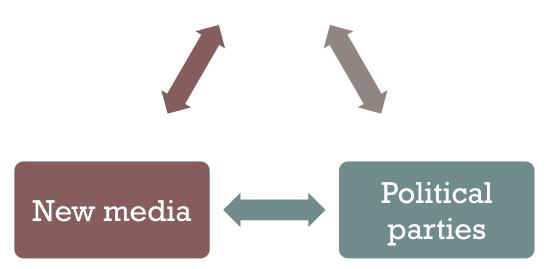

## THE TRI-RELATIONSHIP OF TRADITIONAL MEDIA, NEW MEDIA, AND POLITICAL PARTIES

Traditional media

LIWC (Linguistic Inquiry Word Count) is a software that can analyze the percentage of variables and reflect different emotions, thinking styles etc. within the text.