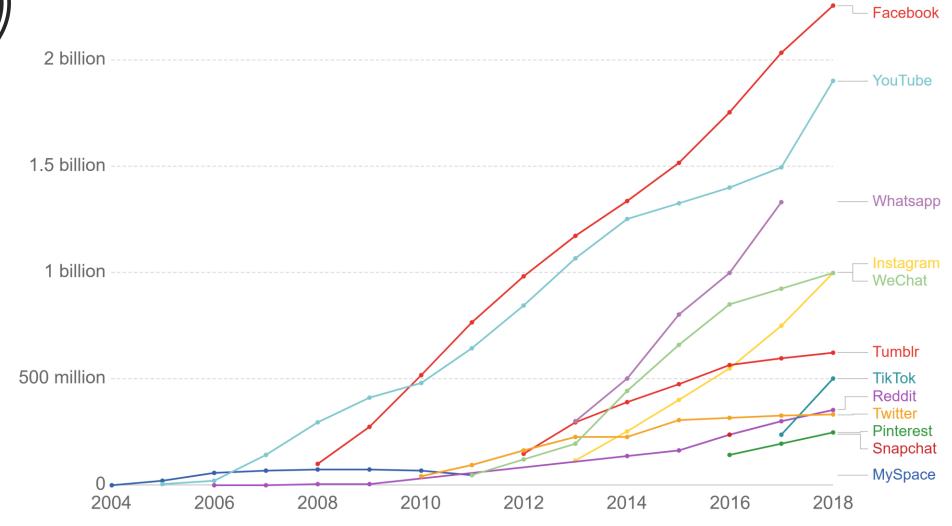

#### Number of people using social media platforms

Estimates correspond to monthly active users (MAUs). Facebook, for example, measures MAUs as users that have logged in during the past 30 days. See source for more details.

Source: Statista and TNW (2019)

CC BY

Fake news

Disinformation

**Taiwan** 

Propaganda