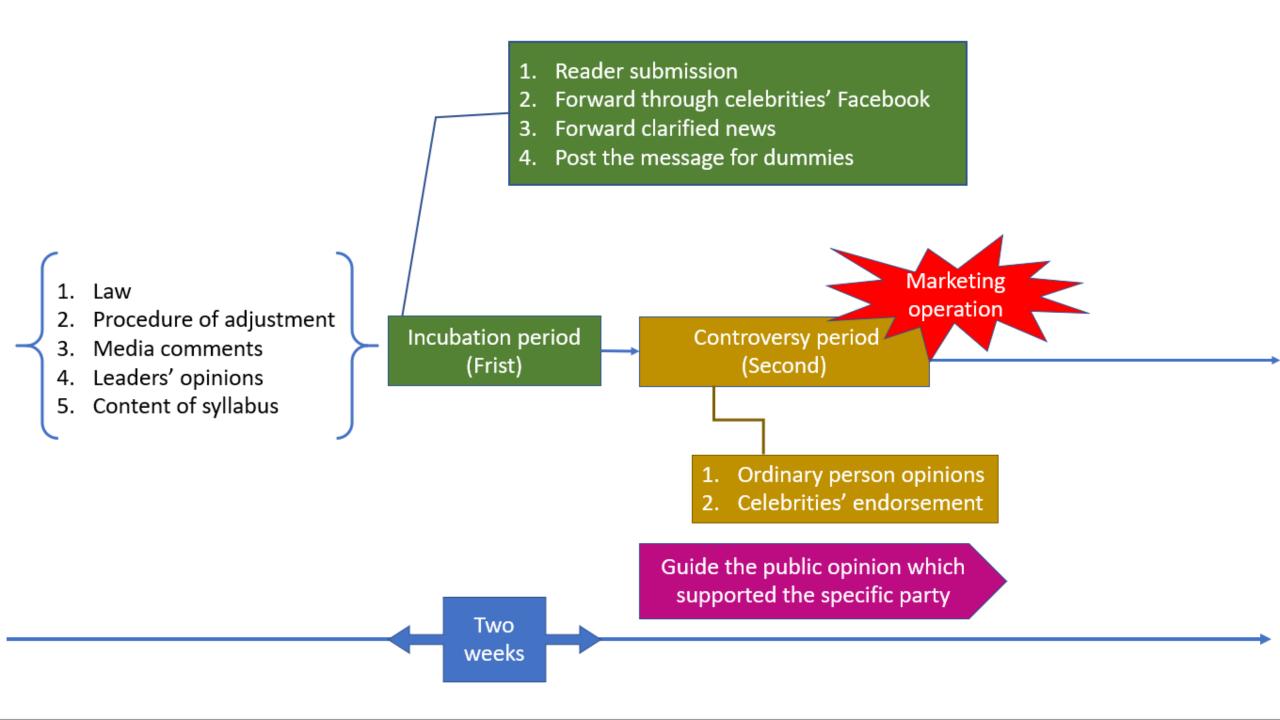

#### THE STRATEGY IN TAIWAN

Example: the adjustment of syllabus in Taiwan at 2015

Dilute the attention on the criticized party

Attack and Defense (implement each together)

#### WHAT WE CAN SEE?

- Dawn of the ordinary person
  - One plays multiple roles. (e.g. students, victims, retired teacher, famous teacher)
  - No ossified thinking.  $\rightarrow$  close to people' thoughts (sense of participation)
- Soften the Make good use of public opinions and make them good for specific group.
- opposite Don't emphasize the profession. thought

#### WHAT WE CAN SEE?(CONT.)

Assemble!

- Fake accounts
- Transfer the battlefield of public opinions
- Push articles routinely by program
- The economy of digital advertisement (1/10)