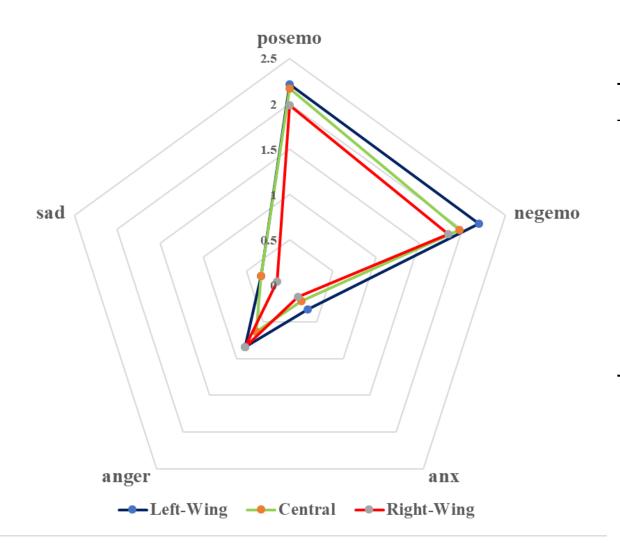

#### AFFECTIVE PROCESSES

Logistic regression of affective processes

| Coefficients | Estimates | St. Error | Z-value    |
|--------------|-----------|-----------|------------|
| intercept    | -1.489    | .123      | -12.089*** |
| Affect       | 294       | .226      | -1.299     |
| Posemo       | .257      | .228      | 1.129      |
| Negemo       | .290      | .230      | 1.259      |
| Anx          | 197       | .111      | -1.770     |
| Anger        | .011      | .061      | .173       |
| sad          | 244       | .129      | -1.890     |

Note: \*\*\*: p<.001, \*\*: p<0.01, \*: p<0.05